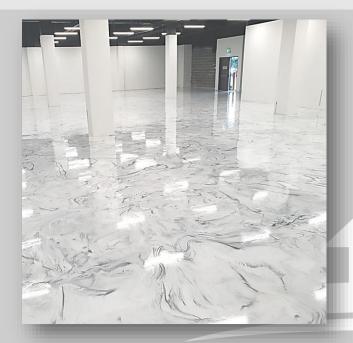

## SWIRL COAT SYSTEM

No two floors will ever look the same with endless creative techniques that can be used to create a style that you can call your own. With a modern colour range and the ability to supply special order colours, the choices are endless.

This system can also be used in the artistic sector creating one-off unique artworks, a unique system for both the floor, benchtops and the walls.

The finished product is a unique, high-end designer floor with depth and a smooth glass-like finish.